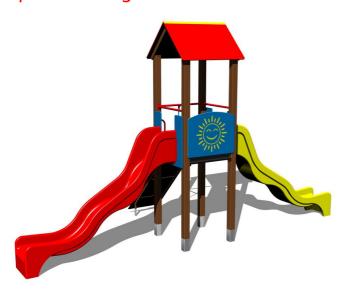

### **UNIVERSAL 4U139KW - brown**

Product type 4U-139KW-15

#### **Equipment**

Tower, 2x slide, A-shaped roof, sloping ramp with the rope and HDPE steps, barrier.