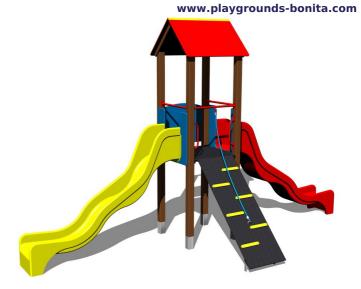

### **UNIVERSAL 4U139KW - brown**

Product type 4U-139KW-15

#### **Equipment**

Tower, 2x slide, A-shaped roof, sloping ramp with the rope and HDPE steps, barrier.