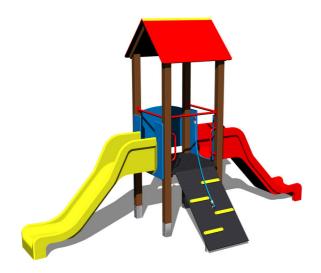

#### **Equipment**

Tower, 2x slide, A-shaped roof, sloping ramp with the rope and HDPE steps, barrier.