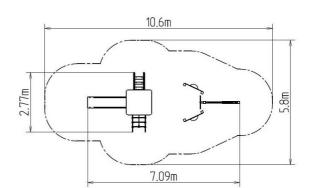

### **Basic information**

Age category 2 - 15 years Minimum area 10,6 m x 5,8 m

Equipment measurements 7,09 m x 2,77 m x 3,48 m

Free fall height: 1 m
Load capacity: 486 kg
Max. number of users: 9

Fall zone: EN 1177 Grass surface
Designation: exterior
Availability of spare parts: supplied by the
Certificate of Compliance: ČSN EN 1176 - 1, 2, 3