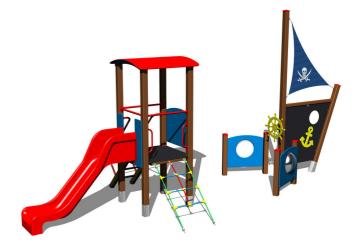

## **Equipment**

Tower, slide, arched roof, barrier, post with a flag, drawing board, sloping net access, anchor, helm made from HDPE, 2x barrier with an aperture, sloping ramp with steps and metal handles.