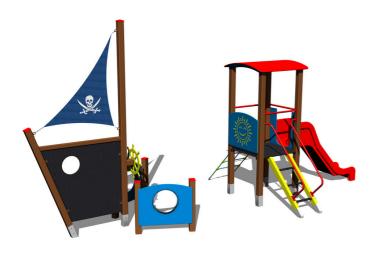

## **Equipment**

Tower, slide, arched roof, barrier, post with a flag, drawing board, sloping net access, anchor, helm made from HDPE, 2x barrier with an aperture, sloping ramp with steps and metal handles.