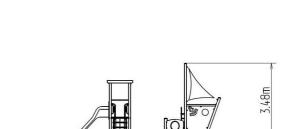

### **Basic information**

Age category 2 - 15 years Minimum area 10,6 m x 5,8 m

Equipment measurements 7,09 m x 2,77 m x 3,48 m

Free fall height: 1 m
Load capacity: 486 kg
Max. number of users: 9

Fall zone: EN 1177 Grass surface
Designation: exterior
Availability of spare parts: supplied by the
Certificate of Compliance: ČSN EN 1176 - 1, 2, 3