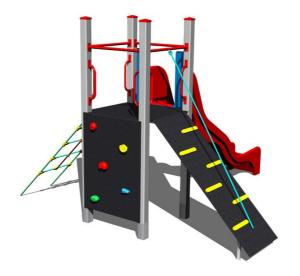

#### **Basic information**

Age category 3 - 15 years Minimum area 7 m x 7,5 m

Equipment measurements 3,75 m x 3,56 m x 2,62 m

Free fall height: 1,5 m
Load capacity: 378 kg
Max. number of users: 7

Fall zone: EN 1177 Rubber or gravel, 43,5 m<sup>2</sup>

#### **Equipment**

Tower, slide, sloping ramp with the rope and HDPE steps, sloping net access, vertical climbing wall.