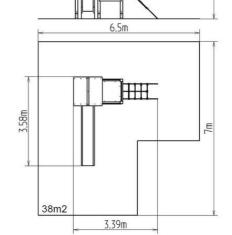

## **Basic information**

Age category 3 - 15 years Minimum area 6,5 m x 7 m

Equipment measurements 3,39 m x 3,58 m x 3,63 m

Free fall height: 1,5 m
Load capacity: 432 kg
Max. number of users: 8

Fall zone: EN 1177 Rubber or gravel, 38 m<sup>2</sup>