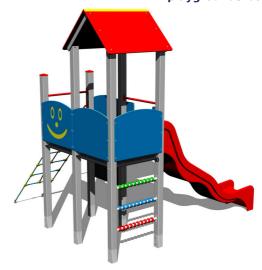

# **UNIVERSAL 4U202KS - silver**

Product type 4U-202KS-15

## **Basic information**

Age category 3 - 15 years Minimum area 6,5 m x 7 m

Equipment measurements 3,39 m x 3,58 m x 3,63 m

Free fall height: 1,5 m
Load capacity: 432 kg
Max. number of users: 8

Fall zone: EN 1177 Rubber or gravel, 38 m<sup>2</sup>

#### **Equipment**

2x tower, slide, A-shaped roof, drawing board, sloping net access, 4x barrier from HDPE, abacus.