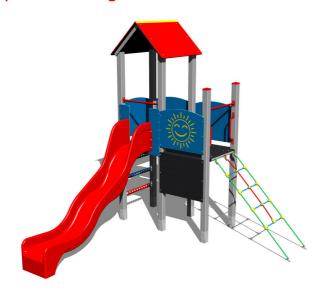

# **UNIVERSAL 4U202KS - silver**

Product type 4U-202KS-15

## **Basic information**

Age category 3 - 15 years Minimum area 6,5 m x 7 m

Equipment measurements 3,39 m x 3,58 m x 3,63 m

Free fall height: 1,5 m
Load capacity: 432 kg
Max. number of users: 8

Fall zone: EN 1177 Rubber or gravel, 38 m<sup>2</sup>

#### **Equipment**

2x tower, slide, A-shaped roof, drawing board, sloping net access, 4x barrier from HDPE, abacus.