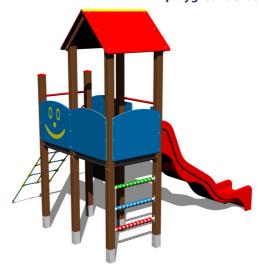

## UNIVERSAL 4U202KW - brown

Product type 4U-202KW-15

## **Equipment**

2x tower, slide, A-shaped roof, drawing board, sloping net access, 4x barrier from HDPE, abacus.