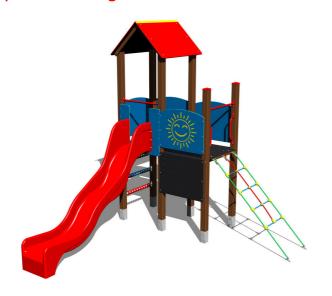

## UNIVERSAL 4U202KW - brown

Product type 4U-202KW-15

## **Equipment**

2x tower, slide, A-shaped roof, drawing board, sloping net access, 4x barrier from HDPE, abacus.