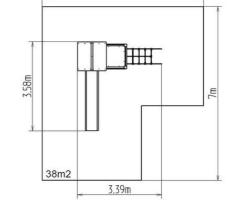

## **Basic information**

Age category 3 - 15 years Minimum area 6,5 m x 7 m

Equipment measurements 3,39 m x 3,58 m x 3,63 m

Free fall height: 1,5 m
Load capacity: 432 kg
Max. number of users: 8

Fall zone: EN 1177 Rubber or gravel, 38 m<sup>2</sup>