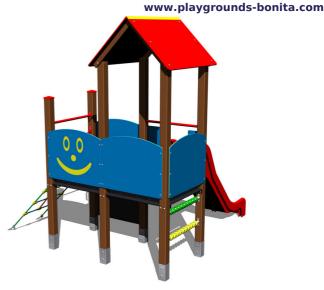

# UNIVERSAL 4U202KW - brown

4U-202KW-10

Product type

#### Equipment

2x tower, slide, A-shaped roof, drawing board, sloping net access, 4x barrier from HDPE, abacus.

We reserve the right to change products without prior notice, which will, from our point of view, improve quality. The pictures are only informative and the products shown may differ from the products that we currently supply. We also reserve the right to make printing errors and assume no responsibility for their possible consequences. Otherwise, our terms and conditions apply. 30.04.2025