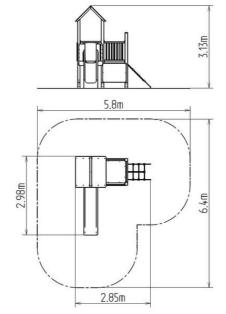

### **Basic information**

| Age category                 | 2 - 15 years             |
|------------------------------|--------------------------|
| Minimum area                 | 5,8 m x 6,4 m            |
| Equipment measurements       | 2,85 m x 2,98 m x 3,13 m |
| Free fall height:            | 1 m                      |
| Load capacity:               | 432 kg                   |
| Max. number of users:        | 8                        |
| Fall zone: EN 1177           | Grass surface            |
| Designation:                 | exterior                 |
| Availability of spare parts: | supplied by the          |
| Certificate of Compliance:   | ČSN EN 1176 - 1, 2, 3    |