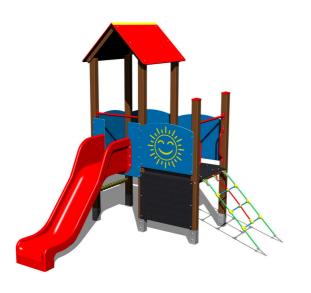

# UNIVERSAL 4U202KW - brown

4U-202KW-10

Product type

#### Equipment

2x tower, slide, A-shaped roof, drawing board, sloping net access, 4x barrier from HDPE, abacus.

We reserve the right to change products without prior notice, which will, from our point of view, improve quality. The pictures are only informative and the products shown may differ from the products that we currently supply. We also reserve the right to make printing errors and assume no responsibility for their possible consequences. Otherwise, our terms and conditions apply. 30.04.2025