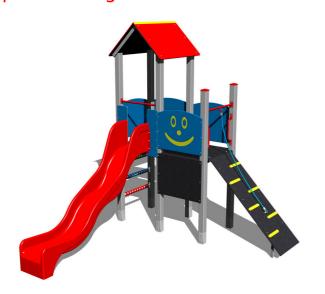

### **UNIVERSAL 4U203KS - silver**

Product type 4U-203KS-15

#### **Basic information**

Age category 3 - 15 years Minimum area 6,5 m x 7 m

Equipment measurements 3,32 m x 3,58 m x 3,63 m

Free fall height: 1,5 m
Load capacity: 432 kg
Max. number of users: 8

Fall zone: EN 1177 Rubber or gravel, 38 m<sup>2</sup>

#### **Equipment**

2x tower, slide, A-shaped roof, drawing board, sloping ramp with the rope and HDPE steps, 4x barrier from HDPE.