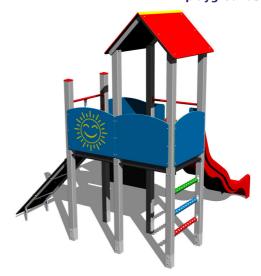

### **UNIVERSAL 4U203KS - silver**

Product type 4U-203KS-15

#### **Basic information**

Age category 3 - 15 years Minimum area 6,5 m x 7 m

Equipment measurements 3,32 m x 3,58 m x 3,63 m

Free fall height: 1,5 m
Load capacity: 432 kg
Max. number of users: 8

Fall zone: EN 1177 Rubber or gravel, 38 m<sup>2</sup>

#### **Equipment**

2x tower, slide, A-shaped roof, drawing board, sloping ramp with the rope and HDPE steps, 4x barrier from HDPE.