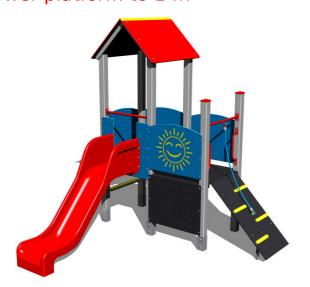

### **UNIVERSAL 4U203KS - silver**

Product type 4U-203KS-10

#### **Basic information**

Age category 2 - 15 years Minimum area 5,8 m x 6,4 m

Equipment measurements 2,86 m x 2,98 m x 3,13 m

Free fall height: 1 m
Load capacity: 432 kg
Max. number of users: 8

Fall zone: EN 1177 Grass surface
Designation: exterior
Availability of spare parts: supplied by the
Certificate of Compliance: ČSN EN 1176 - 1, 2, 3

#### **Material**

Platform - HPL

Metal units - structural steel Plastic units - HDPE, polyamide

Slide - fibreglass

Ropes and nets - polypropylene with a steel internal core

Roof - HPL

#### **Equipment**

2x tower, slide, A-shaped roof, drawing board, sloping ramp with the rope and HDPE steps, 4x barrier from HDPE.