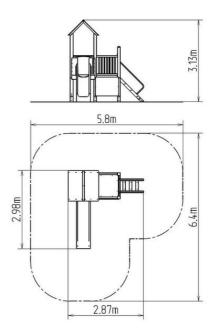

### **Basic information**

Age category 2 - 15 years 5,8 m x 6,4 m Minimum area

**Equipment measurements** 2,87 m x 2,98 m x 3,13 m

Free fall height: 1 m 432 kg Load capacity: Max. number of users: 8

Fall zone: EN 1177 Grass surface Designation: exterior Availability of spare parts: supplied by the Certificate of Compliance: ČSN EN 1176 - 1, 2, 3