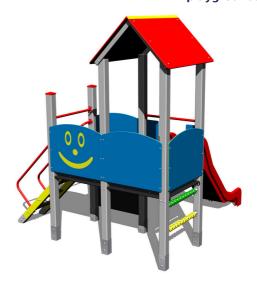

# UNIVERSAL 4U204KS - silver

Product type 4U-204KS-10

# **Equipment**

2x tower, slide, A-shaped roof, drawing board, sloping ramp with steps and metal handles, 4x barrier from HDPE, abacus.