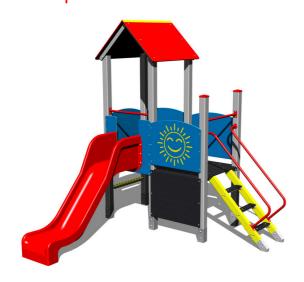

# UNIVERSAL 4U204KS - silver

Product type 4U-204KS-10

# **Equipment**

2x tower, slide, A-shaped roof, drawing board, sloping ramp with steps and metal handles, 4x barrier from HDPE, abacus.