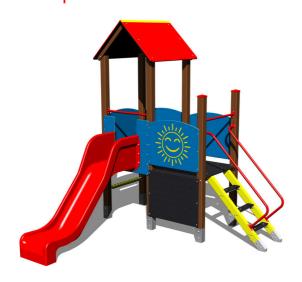

# **UNIVERSAL 4U204KW - brown**

Product type 4U-204KW-10

### **Basic information**

Age category 2 - 15 years Minimum area 5,8 m x 6,4 m

Equipment measurements 2,87 m x 2,98 m x 3,13 m

Free fall height: 1 m Load capacity: 432 kg Max. number of users: 8

Fall zone: EN 1177 Grass surface
Designation: exterior
Availability of spare parts: supplied by the
Certificate of Compliance: ČSN EN 1176 - 1, 2, 3

#### Material

Platform - HPL

Metal units - structural steel Plastic units - HDPE, polyamide

Slide - fibreglass Roof - HPL

Duplex powder coated with coat curing Hot-dip galvanizing

# **Equipment**

2x tower, slide, A-shaped roof, drawing board, sloping ramp with steps and metal handles, 4x barrier from HDPE, abacus.