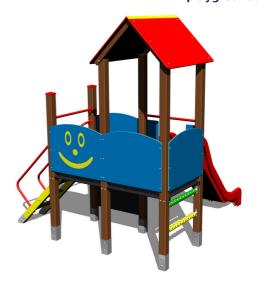

# **UNIVERSAL 4U204KW - brown**

Product type 4U-204KW-10

### **Basic information**

Age category 2 - 15 years Minimum area 5,8 m x 6,4 m

Equipment measurements 2,87 m x 2,98 m x 3,13 m

Free fall height: 1 m Load capacity: 432 kg Max. number of users: 8

Fall zone: EN 1177 Grass surface
Designation: exterior
Availability of spare parts: supplied by the
Certificate of Compliance: ČSN EN 1176 - 1, 2, 3

#### Material

Platform - HPL

Metal units - structural steel Plastic units - HDPE, polyamide

Slide - fibreglass Roof - HPL

Duplex powder coated with coat curing Hot-dip galvanizing

# **Equipment**

2x tower, slide, A-shaped roof, drawing board, sloping ramp with steps and metal handles, 4x barrier from HDPE, abacus.