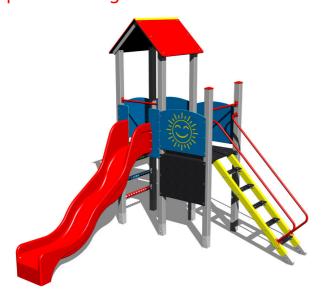

## **UNIVERSAL 4U204KS - silver**

Product type 4U-204KS-15

### **Basic information**

Age category 3 - 15 years Minimum area 6,5 m x 7 m

Equipment measurements 3,36 m x 3,58 m x 3,63 m

Free fall height: 1,5 m Load capacity: 432 kg Max. number of users: 8

Fall zone: EN 1177 Rubber or gravel, 38 m<sup>2</sup>

## **Equipment**

2x tower, slide, A-shaped roof, drawing board, sloping ramp with steps and metal handles, 4x barrier from HDPE, abacus.