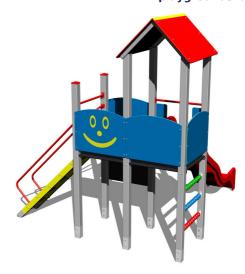

## **UNIVERSAL 4U204KS - silver**

Product type 4U-204KS-15

## **Equipment**

2x tower, slide, A-shaped roof, drawing board, sloping ramp with steps and metal handles, 4x barrier from HDPE, abacus.