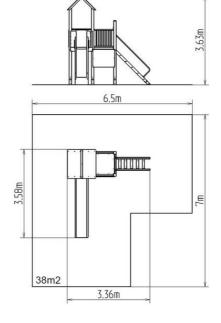

### **Basic information**

Age category 3 - 15 years Minimum area 6,5 m x 7 m

Equipment measurements 3,36 m x 3,58 m x 3,63 m

Free fall height: 1,5 m Load capacity: 432 kg Max. number of users: 8

Fall zone: EN 1177 Rubber or gravel, 38 m<sup>2</sup>