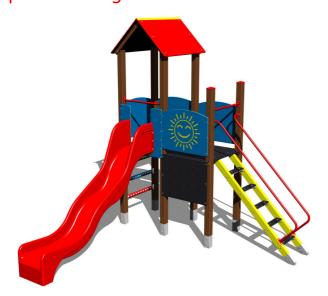

# **UNIVERSAL 4U204KW - brown**

Product type 4U-204KW-15

# **Equipment**

2x tower, slide, A-shaped roof, drawing board, sloping ramp with steps and metal handles, 4x barrier from HDPE, abacus.