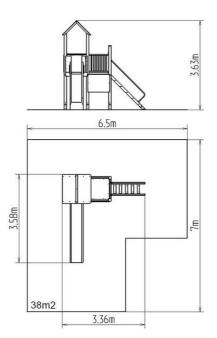

### **Basic information**

Age category 3 - 15 years Minimum area 6,5 m x 7 m

**Equipment measurements** 3,36 m x 3,58 m x 3,63 m

Free fall height: 1.5 m Load capacity: 432 kg Max. number of users: 8

Fall zone: EN 1177 Rubber or gravel, 38 m<sup>2</sup>