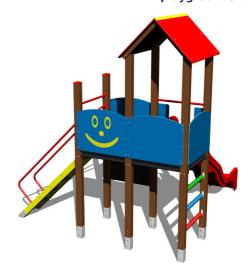

# **UNIVERSAL 4U204KW - brown**

Product type 4U-204KW-15

# **Equipment**

2x tower, slide, A-shaped roof, drawing board, sloping ramp with steps and metal handles, 4x barrier from HDPE, abacus.