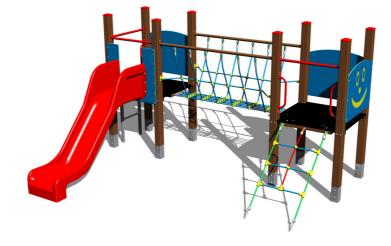

# UNIVERSAL 4U205KW - brown

4U-205KW-10

Product type

#### Equipment

2x tower, slide, sloping net access, ladder, 3x barrier from HDPE, rope bridge.

We reserve the right to change products without prior notice, which will, from our point of view, improve quality. The pictures are only informative and the products shown may differ from the products that we currently supply. We also reserve the right to make printing errors and assume no responsibility for their possible consequences. Otherwise, our terms and conditions apply. 30.04.2025