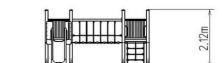

## **Basic information**

| Age category                 | 2 - 15 years           |
|------------------------------|------------------------|
| Minimum area                 | 6,8 m x 6,4 m          |
| Equipment measurements       | 3,8 m x 2,9 m x 2,12 m |
| Free fall height:            | 1 m                    |
| Load capacity:               | 810 kg                 |
| Max. number of users:        | 15                     |
| Fall zone: EN 1177           | Grass surface          |
| Designation:                 | exterior               |
| Availability of spare parts: | supplied by the        |
| Certificate of Compliance:   | ČSN EN 1176 - 1, 2, 3  |
|                              |                        |