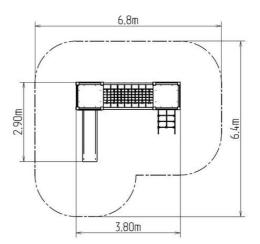

## **Basic information**

| Age category                 | 2 - 15 years           |
|------------------------------|------------------------|
| Minimum area                 | 6,8 m x 6,4 m          |
| Equipment measurements       | 3,8 m x 2,9 m x 2,12 m |
| Free fall height:            | 1 m                    |
| Load capacity:               | 810 kg                 |
| Max. number of users:        | 15                     |
| Fall zone: EN 1177           | Grass surface          |
| Designation:                 | exterior               |
| Availability of spare parts: | supplied by the        |
| Certificate of Compliance:   | ČSN EN 1176 - 1, 2, 3  |
|                              |                        |