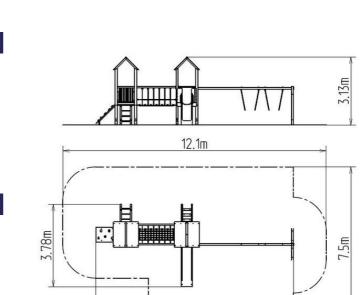

#### **Basic information**

Age category 2 - 15 years Minimum area 12,1 m x 7,5 m

Equipment measurements 9,08 m x 3,78 m x 3,13 m

Free fall height: 1 m
Load capacity: 972 kg
Max. number of users: 18

Fall zone: EN 1177 Grass surface
Designation: exterior
Availability of spare parts: supplied by the
Certificate of Compliance: ČSN EN 1176 - 1, 2, 3

9.08m