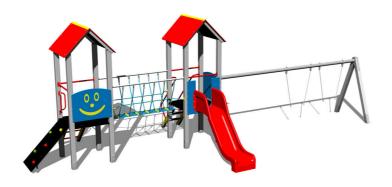

# Description

The slide is made from fibreglass. The surfaces of the slides, steps, etc. are made from high quality HDPE plastic (high density coloured polyethylene, which is characterised by high colour stability, UV resistance but mainly safety as it doesn't break and therefore there is no danger of injury to children by sharp fragments). The rope bridge is made using HERKULES material (16 mm thick ropes made from polypropylene with a steel internal core) and is connected with plastic or aluminium joints. The platforms and the sloping climbing wall are made from HPL (High-pressure laminate, which is characterised by high colour stability and water resistance). The climbing holds are made from the mix of silica sand and epoxy resin, which ensures long life, colour preservation as well as skin friendly surface. The roofs are made from HPL (High-pressure laminate, which is characterised by high colour stability, UV resistance and water resistance). All fastening material is galvanized or stainless steel.

### **Equipment**

2x tower, slide, 2x A-shaped roof, metal beam, sloping ramp with steps and metal handles, sloping ladder with metal steps, rope bridge, sloping climbing wall with climbing holds, 2x barrier from HDPE.