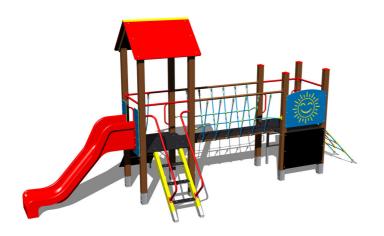

# **UNIVERSAL 4U227KW - brown**

Product type 4U-227KW-10

### **Basic information**

Age category 2 - 15 years
Minimum area 10,1 m x 5,8 m

Equipment measurements 6,57 m x 2,77 m x 3,13 m

Free fall height: 1 m
Load capacity: 918 kg
Max. number of users: 17

Fall zone: EN 1177 Grass surface
Designation: exterior
Availability of spare parts: supplied by the
Certificate of Compliance: ČSN EN 1176 - 1, 2, 3

### **Material**

Platform - HPL

Metal units - structural steel Plastic units - HDPE, polyamide

Slide - fibreglass

Ropes and nets - polypropylene with a steel internal core

Roof - HPL

### Description

The support structure of the tower unit is made of structural steel which is protected against corrosion by zinc coating, resulting in a very prolonged service life or duplex powder coated with coat curing according to RAL to prevent corrosion. All other metallic elements are also zinc coated or duplex powder coated with coat curing according to RAL to prevent corrosion.

The slide is made from fibreglass. The surfaces of the slides, steps, etc. are made from high quality HDPE plastic (high density coloured polyethylene, which is characterised by high colour stability, UV resistance but mainly safety as it doesn't break and therefore there is no danger of injury to children by sharp fragments). The rope and the climbing net are made using HERKULES material (16 mm thick ropes made from polypropylene with a steel internal core) and are connected with plastic or aluminium joints. The platforms, ramp and the drawing board are made from HPL (High-pressure laminate, which is characterised by high colour stability and water resistance). The roof is made from HPL (High-pressure laminate, which is characterised by high colour stability, UV resistance and water resistance). All fastening material is galvanized or stainless steel.

## **Equipment**

2x tower, A-shaped roof, slide, sloping ramp with the rope and HDPE steps, ladder, sloping ramp with steps and metal handles, bridge with a rope railing, drawing board, barrier.