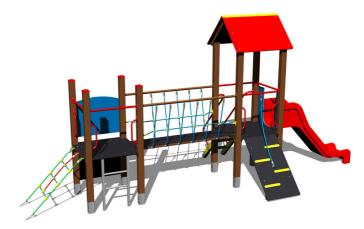

# **UNIVERSAL 4U227KW - brown**

Product type 4U-227KW-10

### **Basic information**

Age category 2 - 15 years
Minimum area 10,1 m x 5,8 m

Equipment measurements 6,57 m x 2,77 m x 3,13 m

Free fall height: 1 m
Load capacity: 918 kg
Max. number of users: 17

Fall zone: EN 1177 Grass surface
Designation: exterior
Availability of spare parts: supplied by the
Certificate of Compliance: ČSN EN 1176 - 1, 2, 3

### **Material**

Platform - HPL

Metal units - structural steel Plastic units - HDPE, polyamide

Slide - fibreglass

Ropes and nets - polypropylene with a steel internal core

Roof - HPL

### Description

The support structure of the tower unit is made of structural steel which is protected against corrosion by zinc coating, resulting in a very prolonged service life or duplex powder coated with coat curing according to RAL to prevent corrosion. All other metallic elements are also zinc coated or duplex powder coated with coat curing according to RAL to prevent corrosion.

The slide is made from fibreglass. The surfaces of the slides, steps, etc. are made from high quality HDPE plastic (high density coloured polyethylene, which is characterised by high colour stability, UV resistance but mainly safety as it doesn't break and therefore there is no danger of injury to children by sharp fragments). The rope and the climbing net are made using HERKULES material (16 mm thick ropes made from polypropylene with a steel internal core) and are connected with plastic or aluminium joints. The platforms, ramp and the drawing board are made from HPL (High-pressure laminate, which is characterised by high colour stability and water resistance). The roof is made from HPL (High-pressure laminate, which is characterised by high colour stability, UV resistance and water resistance). All fastening material is galvanized or stainless steel.

## **Equipment**

2x tower, A-shaped roof, slide, sloping ramp with the rope and HDPE steps, ladder, sloping ramp with steps and metal handles, bridge with a rope railing, drawing board, barrier.