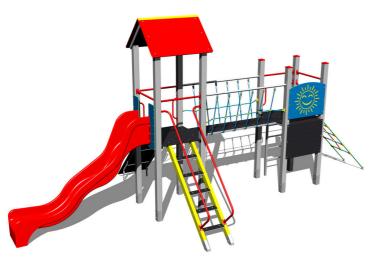

#### **UNIVERSAL 4U227KS - silver**

Product type 4U-227KS-15

#### **Basic information**

Age category 3 - 15 years Minimum area 11,5 m x 7 m

**Equipment measurements** 7,7 m x 3,73 m x 3,63 m

1.5 m Free fall height: 918 kg Load capacity: Max. number of users: 17

Fall zone: EN 1177 Rubber or gravel, 58 m<sup>2</sup>

#### **Description**

The support structure of the tower unit is made of structural steel which is protected against corrosion by zinc coating, resulting in a very prolonged service life or duplex powder coated with coat curing according to RAL to prevent corrosion. All other metallic elements are also zinc coated or duplex powder coated with coat curing according to RAL to prevent corrosion.

The slide is made from fibreglass. The surfaces of the slides, steps, etc. are made from high quality HDPE plastic (high density coloured polyethylene, which is characterised by high colour stability, UV resistance but mainly safety as it doesn't break and therefore there is no danger of injury to children by sharp fragments). The rope and the climbing net are made using HERKULES material (16 mm thick ropes made from polypropylene with a steel internal core) and are connected with plastic or aluminium joints. The platforms, ramp and the drawing board are made from HPL (High-pressure laminate, which is characterised by high colour stability and water resistance). The roof is made from HPL (High-pressure laminate, which is characterised by high colour stability, UV resistance and water resistance). All fastening material is galvanized or stainless steel.

#### **Equipment**

2x tower, A-shaped roof, slide, sloping ramp with the rope and HDPE steps, ladder, sloping ramp with steps and metal handles, bridge with a rope railing, drawing board, barrier.