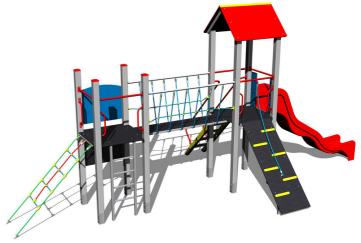

#### **UNIVERSAL 4U227KS - silver**

Product type 4U-227KS-15

#### **Basic information**

Age category 3 - 15 years Minimum area 11,5 m x 7 m

**Equipment measurements** 7,7 m x 3,73 m x 3,63 m

1.5 m Free fall height: 918 kg Load capacity: Max. number of users: 17

Fall zone: EN 1177 Rubber or gravel, 58 m<sup>2</sup>

#### **Description**

The support structure of the tower unit is made of structural steel which is protected against corrosion by zinc coating, resulting in a very prolonged service life or duplex powder coated with coat curing according to RAL to prevent corrosion. All other metallic elements are also zinc coated or duplex powder coated with coat curing according to RAL to prevent corrosion.

The slide is made from fibreglass. The surfaces of the slides, steps, etc. are made from high quality HDPE plastic (high density coloured polyethylene, which is characterised by high colour stability, UV resistance but mainly safety as it doesn't break and therefore there is no danger of injury to children by sharp fragments). The rope and the climbing net are made using HERKULES material (16 mm thick ropes made from polypropylene with a steel internal core) and are connected with plastic or aluminium joints. The platforms, ramp and the drawing board are made from HPL (High-pressure laminate, which is characterised by high colour stability and water resistance). The roof is made from HPL (High-pressure laminate, which is characterised by high colour stability, UV resistance and water resistance). All fastening material is galvanized or stainless steel.

#### **Equipment**

2x tower, A-shaped roof, slide, sloping ramp with the rope and HDPE steps, ladder, sloping ramp with steps and metal handles, bridge with a rope railing, drawing board, barrier.