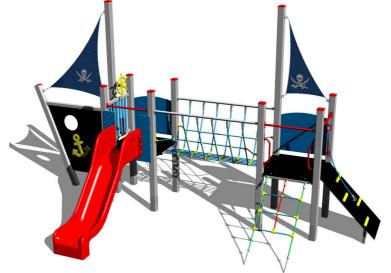

# **Equipment**

2x tower, slide, metal railing set in a metal frame, 2x post with a flag, drawing board, sloping net access, sloping ramp with the rope and HDPE steps, anchor, helm made from HDPE, rope bridge, 2x barrier from HDPE.