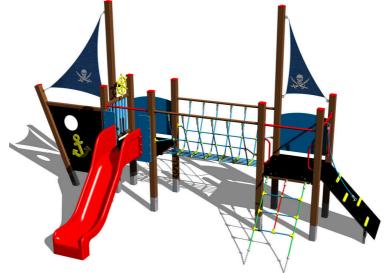

# **UNIVERSAL 4U230KW - brown**

Product type 4U-230KW-10

## **Equipment**

2x tower, slide, metal railing set in a metal frame, 2x post with a flag, drawing board, sloping net access, sloping ramp with the rope and HDPE steps, anchor, helm made from HDPE, rope bridge, 2x barrier from HDPE.