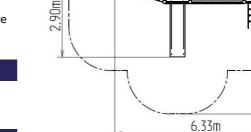

### **Basic information**

| Age category<br>Minimum area<br>Equipment measurements<br>Free fall height:<br>Load capacity:<br>Max. number of users:<br>Fall zone: EN 1177<br>Designation:<br>Availability of spare parts: | 2 - 15 years<br>9,33 m x 6,4 m<br>6,33 m x 2,9 m x 3,48 m<br>1 m<br>864 kg<br>16<br>Grass surface<br>exterior<br>supplied by the |
|----------------------------------------------------------------------------------------------------------------------------------------------------------------------------------------------|----------------------------------------------------------------------------------------------------------------------------------|
|                                                                                                                                                                                              |                                                                                                                                  |
|                                                                                                                                                                                              |                                                                                                                                  |