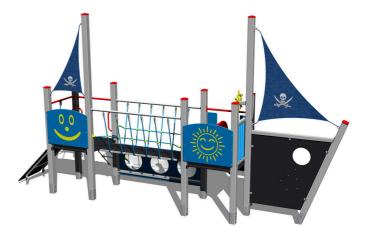

# UNIVERSAL 4U231KS - silver

4U-231KS-10

Product type

#### Equipment

2x tower, slide, metal railing set in a metal frame, 2x post with a flag, drawing board, sloping net access, sloping ramp with the rope and HDPE steps, anchor, helm made from HDPE, bridge with a rope railing, barrier from HDPE, barrier with an apertures, 2x barrier from HDPE.