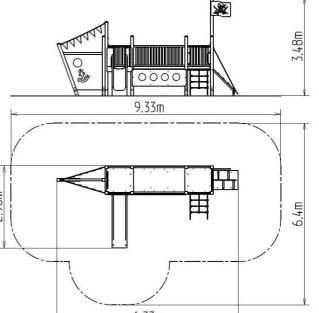

### **Basic information**

| Age category<br>Minimum area<br>Equipment measurements<br>Free fall height:<br>Load capacity:<br>Max. number of users:<br>Fall zone: EN 1177<br>Designation:<br>Availability of spare parts: | 2 - 15 years<br>9,33 m x 6,4 m<br>6,33 m x 2,9 m x 3,48 m<br>1 m<br>864 kg<br>16<br>Grass surface<br>exterior<br>supplied by the |
|----------------------------------------------------------------------------------------------------------------------------------------------------------------------------------------------|----------------------------------------------------------------------------------------------------------------------------------|
|                                                                                                                                                                                              |                                                                                                                                  |
|                                                                                                                                                                                              |                                                                                                                                  |