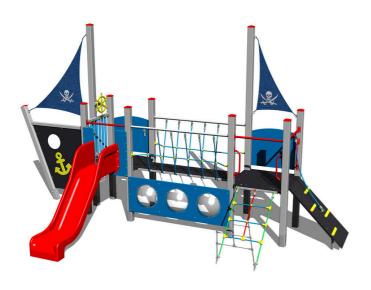

# UNIVERSAL 4U231KS - silver

4U-231KS-10

Product type

#### Equipment

2x tower, slide, metal railing set in a metal frame, 2x post with a flag, drawing board, sloping net access, sloping ramp with the rope and HDPE steps, anchor, helm made from HDPE, bridge with a rope railing, barrier from HDPE, barrier with an apertures, 2x barrier from HDPE.