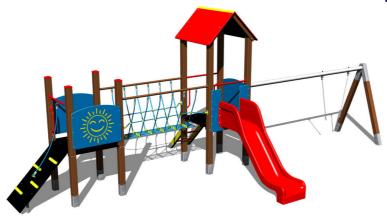

#### Description

The support structure of the tower unit is made of structural steel which is protected against corrosion by zinc coating, resulting in a very prolonged service life or duplex powder coated with coat curing according to RAL to prevent corrosion. All other metallic elements are also zinc coated or duplex powder coated with coat curing according to RAL to prevent corrosion.

The slide is made from fibreglass. The surfaces of the slides, steps, etc. are made from high quality HDPE plastic (high density coloured polyethylene, which is characterised by high colour stability, UV resistance but mainly safety as it doesn't break and therefore there is no danger of injury to children by sharp fragments). The rope bridge and the rope are made using HERKULES material (16 mm thick ropes made from polypropylene with a steel internal core) and are connected with plastic or aluminium joints. The platforms and the ramp are made from HPL (High-pressure laminate, which is characterised by high colour stability and water resistance). The roof is made from HPL (High-pressure laminate, which is characterised by high colour stability, UV resistance and water resistance). All fastening material is galvanized or stainless steel.

#### Equipment

2x tower, slide, A-shaped roof, 3x barrier from HDPE, sloping ramp with the rope and HDPE steps, rope bridge, sloping ramp with steps and metal handles, metal beam.