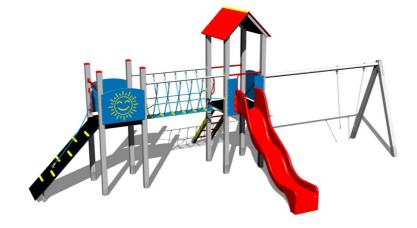

# UNIVERSAL 4U232KS - silver

Product type

4U-232KS-15

## Equipment

2x tower, slide, A-shaped roof, 3x barrier from HDPE, sloping ramp with the rope and HDPE steps, rope bridge, sloping ramp with steps and metal handles, metal beam.

We reserve the right to change products without prior notice, which will, from our point of view, improve quality. The pictures are only informative and the products shown may differ from the products that we currently supply. We also reserve the right to make printing errors and assume no responsibility for their possible consequences. Otherwise, our terms and conditions apply. 30.04.2025