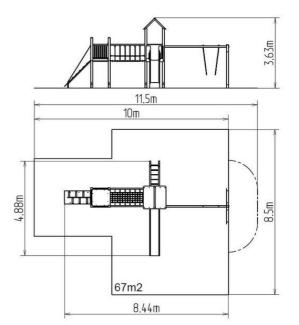

# **Basic information**

| Age category                 | 3 - 15 years                        |
|------------------------------|-------------------------------------|
| Minimum area                 | 11,5 m x 8,5 m                      |
| Equipment measurements       | 8,44 m x 4,88 m x 3,63 m            |
| Free fall height:            | 1,5 m                               |
| Load capacity:               | 864 kg                              |
| Max. number of users:        | 16                                  |
| Fall zone: EN 1177           | Rubber or gravel, 67 m <sup>2</sup> |
| Designation:                 | exterior                            |
| Availability of spare parts: | supplied by the                     |
| Certificate of Compliance:   | ČSN EN 1176 - 1, 2, 3               |
|                              |                                     |