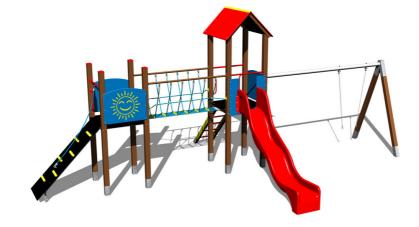

# UNIVERSAL 4U232KW - brown

Product type

4U-232KW-15

#### Equipment

2x tower, slide, A-shaped roof, 3x barrier from HDPE, sloping ramp with the rope and HDPE steps, rope bridge, sloping ramp with steps and metal handles, metal beam.

We reserve the right to change products without prior notice, which will, from our point of view, improve quality. The pictures are only informative and the products shown may differ from the products that we currently supply. We also reserve the right to make printing errors and assume no responsibility for their possible consequences. Otherwise, our terms and conditions apply. 30.04.2025