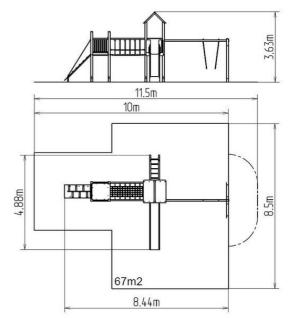

## **Basic information**

| Age category<br>Minimum area<br>Equipment measurements<br>Free fall height:<br>Load capacity:<br>Max. number of users:<br>Fall zone: EN 1177<br>Designation:<br>Availability of spare parts:<br>Cartificate of Compliance: | 3 - 15 years<br>11,5 m x 8,5 m<br>8,44 m x 4,88 m x 3,63 m<br>1,5 m<br>864 kg<br>16<br>Rubber or gravel, 67 m <sup>2</sup><br>exterior<br>supplied by the<br>ČSN EN 1176 1 2 3 |
|----------------------------------------------------------------------------------------------------------------------------------------------------------------------------------------------------------------------------|--------------------------------------------------------------------------------------------------------------------------------------------------------------------------------|
| Certificate of Compliance:                                                                                                                                                                                                 | ČSN EN 1176 - 1, 2, 3                                                                                                                                                          |