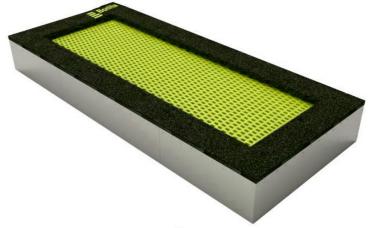

### **Description**

Trampolines guarantee magnificent and safe outdoor entertainment both for children and adults. The trampoline is to be placed into a prepared excavation and it consists of three main parts: the frame, jumping area and cushioning surface. The jumping area and cushioning surface are UV resistant.

Frame - made of high quality galvanized steel, corrosion resistant. The springs are hidden below the upper part of the frame and they are covered with a cushioning surface. he remaining part of the frame is anchored in the ground.

Jumping area - consists of a large number of lamellas designed for this purpose, connected with the frame by galvanized steel cables. Cable ends are connected to the frame through springs. Lamellas are of special plastic that is abrasion proof and weather resistant. Thanks to that, children can leave their shoes on when using the trampoline. The jumping area is provided with the anti-slippery surface as well.

Cushioning surface - made of special recycled rubber mixed with EPDM. The cushioning surface is anti-slippery and it serves to soften potential falls.