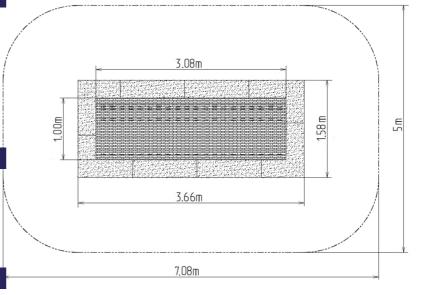

### **Basic information**

Age category 0 - 15 years Minimum area 5 m x 7,08 m Equipment measurements 1,58 m x 3,66 m x m

Free fall height: 1.0 m
Load capacity: 130 kg
Max. number of users: 1

Fall zone: EN 1177 Grass surface
Designation: exterior
Availability of spare parts: supplied by the
Certificate of Compliance: ČSN EN 1176 - 1