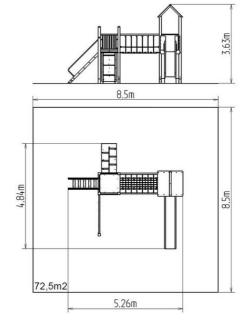

### **Basic information**

Age category 3 - 15 years Minimum area 8,5 m x 8,5 m

Equipment measurements 5,26 m x 4,84 m x 3,63 m

Free fall height: 1,5 m
Load capacity: 918 kg
Max. number of users: 17

Fall zone: EN 1177 Rubber or gravel, 72,5 m<sup>2</sup>