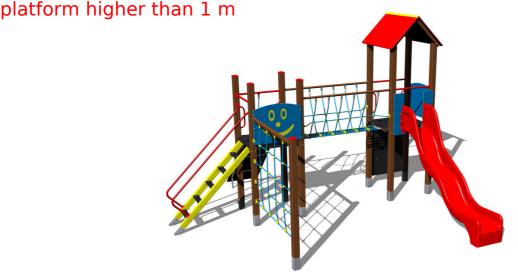

# UNIVERSAL 4U238KW - brown

Product type 4U-238KW-15

## Equipment

2x tower, slide, A-shaped roof, sloping ramp with the rope and HDPE steps, rope bridge, sloping ramp with steps and metal handles, vertical climbing wall, 2x barrier from HDPE.