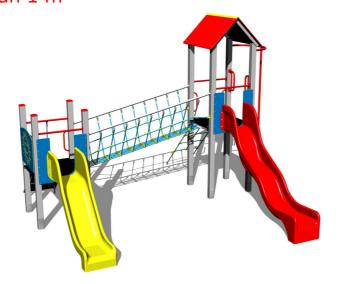

### **UNIVERSAL 4U251KS - silver**

Product type 4U-251KS-15

#### **Basic information**

Age category 3 - 15 years Minimum area 8,5 m x 8,5 m

Equipment measurements 4,97 m x 4,9 m x 3,63 m

Free fall height: 1,5 m
Load capacity: 918 kg
Max. number of users: 17

Fall zone: EN 1177 Rubber or gravel, 68 m<sup>2</sup>

#### Equipment

2x tower, 2x slide, A-shaped roof, barrier from HDPE, sloping net access, sloping ramp with the rope and HDPE steps, fire pole, rope bridge.