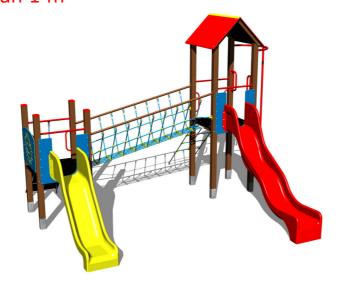

# **UNIVERSAL 4U251KW - brown**

Product type 4U-251KW-15

### **Basic information**

Age category 3 - 15 years Minimum area 8,5 m x 8,5 m

Equipment measurements 4,97 m x 4,9 m x 3,63 m

Free fall height: 1,5 m
Load capacity: 918 kg
Max. number of users: 17

Fall zone: EN 1177 Rubber or gravel, 68 m<sup>2</sup>

## Equipment

2x tower, 2x slide, A-shaped roof, barrier from HDPE, sloping net access, sloping ramp with the rope and HDPE steps, fire pole, rope bridge.