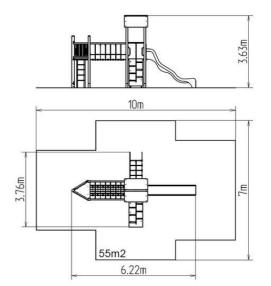

## **Basic information**

| Age category                 | 3 - 15 years                        |
|------------------------------|-------------------------------------|
| Minimum area                 | 10 m x 7 m                          |
| Equipment measurements       | 6,22 m x 3,76 m x 3,63 m            |
| Free fall height:            | 1,5 m                               |
| Load capacity:               | 756 kg                              |
| Max. number of users:        | 14                                  |
| Fall zone: EN 1177           | Rubber or gravel, 55 m <sup>2</sup> |
| Designation:                 | exterior                            |
| Availability of spare parts: | supplied by the                     |
| Certificate of Compliance:   | ČSN EN 1176 - 1, 2, 3               |