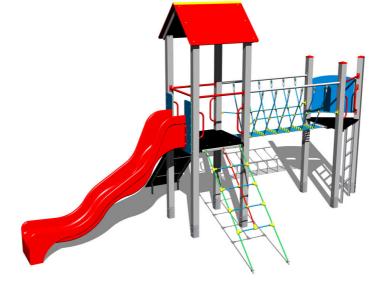

# UNIVERSAL 4U240KS - silver

Product type

4U-240KS-15

#### Equipment

2x tower, slide, A-shaped roof, barrier from HDPE, sloping ramp with the rope and HDPE steps, rope bridge, sloping net access, ladder.

We reserve the right to change products without prior notice, which will, from our point of view, improve quality. The pictures are only informative and the products shown may differ from the products that we currently supply. We also reserve the right to make printing errors and assume no responsibility for their possible consequences. Otherwise, our terms and conditions apply. 30.04.2025