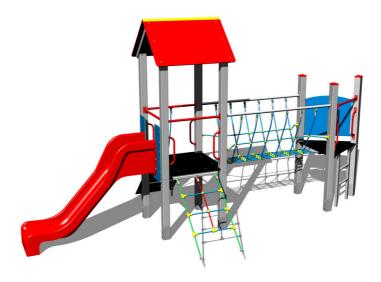

#### **Basic information**

Age category 2 - 15 years Minimum area 9,2 m x 5,8 m

Equipment measurements 5,62 m x 2,76 m x 3,13 m

Free fall height: 1 m
Load capacity: 756 kg
Max. number of users: 14

Fall zone: EN 1177 Grass surface
Designation: exterior
Availability of spare parts: supplied by the
Certificate of Compliance: ČSN EN 1176 - 1, 2, 3

#### **Material**

Platform - HPL

Metal units - structural steel Plastic units - HDPE, polyamide

Slide - fibreglass Roof - HPL

Ropes and nets - polypropylene with a steel internal core

#### Description

The support structure of the tower unit is made of structural steel which is protected against corrosion by zinc coating, resulting in a very prolonged service life or duplex powder coated with coat curing according to RAL to prevent corrosion. All other metallic elements are also zinc coated or duplex powder coated with coat curing according to RAL to prevent corrosion.

The slide is made from fibreglass. The surfaces of the slides, steps, etc. are made from high quality HDPE plastic (high density coloured polyethylene, which is characterised by high colour stability, UV resistance but mainly safety as it doesn't break and therefore there is no danger of injury to children by sharp fragments). The climbing net, rope bridge and the rope are made using HERKULES material (16 mm thick ropes made from polypropylene with a steel internal core) and are connected with plastic or aluminium joints. The platforms and the ramp are made from HPL (High-pressure laminate, which is characterised by high colour stability and water resistance). The roof is made from HPL (High-pressure laminate, which is characterised by high colour stability, UV resistance and water resistance). All fastening material is galvanized or stainless steel.

#### Equipment

2x tower, slide, A-shaped roof, barrier from HDPE, sloping ramp with the rope and HDPE steps, rope bridge, sloping net access, ladder.