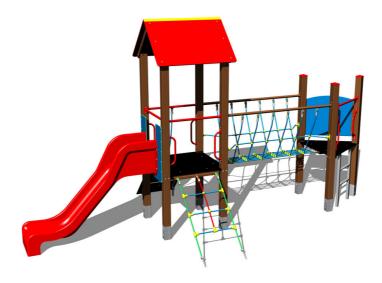

# Equipment

2x tower, slide, A-shaped roof, barrier from HDPE, sloping ramp with the rope and HDPE steps, rope bridge, sloping net access, ladder.