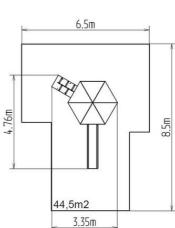

#### **Basic information**

Age category 3 - 15 years Minimum area 6,5 m x 8,5 m

**Equipment measurements** 3,35 m x 4,76 m x 3,56 m

1.5 m Free fall height: 486 kg Load capacity: Max. number of users: 9

Fall zone: EN 1177 Rubber or gravel, 44,5 m<sup>2</sup>