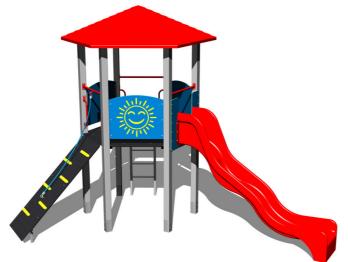

## UNIVERSAL 6U123KS - silver

Product type 6U-123KS-15

#### **Basic information**

Age category 3 - 15 years Minimum area 6,5 m x 8,5 m

**Equipment measurements** 3,35 m x 4,76 m x 3,56 m

1.5 m Free fall height: 486 kg Load capacity: Max. number of users: 9

Fall zone: EN 1177 Rubber or gravel, 44,5 m<sup>2</sup>

### **Equipment**

Tower, roof, slide, sloping ramp with the rope and HDPE steps, 3x barrier from HDPE, ladder.