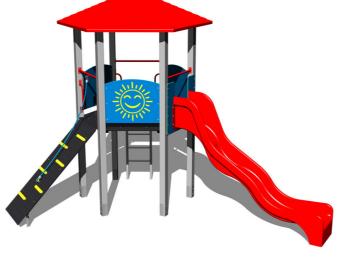

## UNIVERSAL 6U123KS - silver

Product type 6U-123KS-15

#### **Basic information**

Age category 3 - 15 years Minimum area 6,5 m x 8,5 m

**Equipment measurements** 3,35 m x 4,76 m x 3,56 m

1.5 m Free fall height: 486 kg Load capacity: Max. number of users: 9

Fall zone: EN 1177 Rubber or gravel, 44,5 m<sup>2</sup>

### **Equipment**

Tower, roof, slide, sloping ramp with the rope and HDPE steps, 3x barrier from HDPE, ladder.