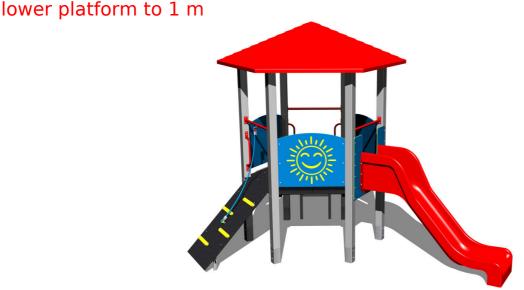

## UNIVERSAL 6U123KS - silver

Product type 6U-123KS-10

# **Equipment**

Tower, roof, slide, sloping ramp with the rope and HDPE steps, 3x barrier from HDPE, ladder.