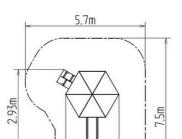

#### **Basic information**

Age category 2 - 15 years 5,7 m x 7,5 m Minimum area

**Equipment measurements** 2,53 m x 2,93 m x 3,06 m

Free fall height: 1 m 486 kg Load capacity: Max. number of users: 9

Fall zone: EN 1177 Grass surface Designation: exterior Availability of spare parts: supplied by the Certificate of Compliance: ČSN EN 1176 - 1, 2, 3

2.53m