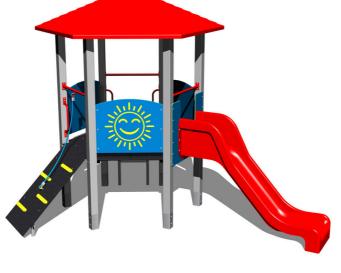

## UNIVERSAL 6U123KS - silver

Product type 6U-123KS-10

# **Equipment**

Tower, roof, slide, sloping ramp with the rope and HDPE steps, 3x barrier from HDPE, ladder.