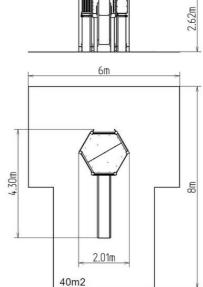

### **Basic information**

Age category Minimum area 6 m x 8 m

**Equipment measurements** 2,01 m x 4,3 m x 2,62 m

Free fall height: 1.5 m 432 kg Load capacity: Max. number of users: 8

Fall zone: EN 1177 Grass surface Designation: exterior Availability of spare parts: supplied by the Certificate of Compliance: ČSN EN 1176 - 1, 2, 3