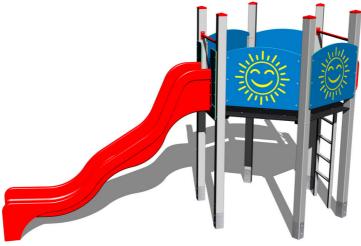

# UNIVERSAL 6U151KS - silver

Product type

#### **Equipment**

Tower, slide, ladder, 4x barrier from HDPE.