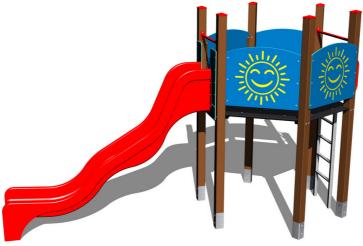

# **UNIVERSAL 6U151KW - brown**

Product type 6U-151KW-15

## **Equipment**

Tower, slide, ladder, 4x barrier from HDPE.