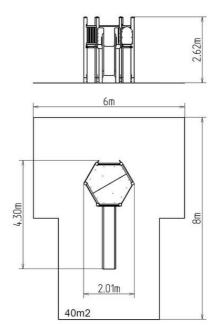

### **Basic information**

Age category 3 - 15 years Minimum area 6 m x 8 m

**Equipment measurements** 2,01 m x 4,3 m x 2,62 m

Free fall height: 1.5 m 432 kg Load capacity: Max. number of users: 8

Fall zone: EN 1177 Grass surface Designation: exterior Availability of spare parts: supplied by the Certificate of Compliance: ČSN EN 1176 - 1, 2, 3