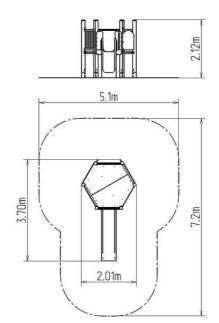

#### **Basic information**

Age category 2 - 15 years 5,1 m x 7,2 m Minimum area

**Equipment measurements** 2,01 m x 3,7 m x 2,12 m

Free fall height: 1 m 432 kg Load capacity: Max. number of users: 8

Fall zone: EN 1177 Grass surface Designation: exterior Availability of spare parts: supplied by the Certificate of Compliance: ČSN EN 1176 - 1, 2, 3