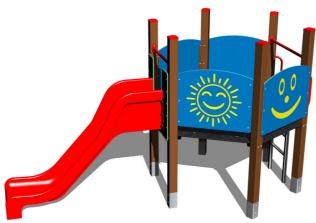

## **UNIVERSAL 6U151KW - brown**

Product type 6U-151KW-10

#### **Equipment**

Tower, slide, ladder, 4x barrier from HDPE.