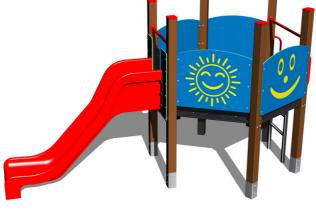

## **UNIVERSAL 6U151KW - brown**

Product type 6U-151KW-10

#### **Equipment**

Tower, slide, ladder, 4x barrier from HDPE.