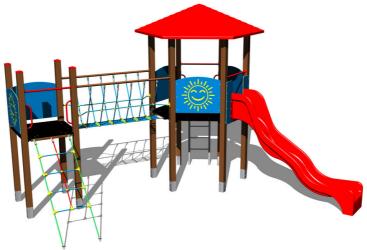

## **Basic information**

Age category 3 - 15 years 8 m x 9,5 m Minimum area

**Equipment measurements** 5,22 m x 5,63 m x 3,56 m

Free fall height: 1.5 m 972 kg Load capacity: Max. number of users: 18

Fall zone: EN 1177 Rubber or gravel, 61 m<sup>2</sup>

# 8m 61m2 5.22m

# **Equipment**

2x tower, roof, slide, sloping net access, ladder, rope bridge, 5x barrier from HDPE.