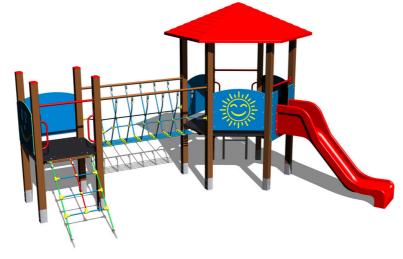

# UNIVERSAL 6U206KW - brown

Product type

6U-206KW-10

## Description

The support structure of the tower unit is made of structural steel which is protected against corrosion by zinc coating, resulting in a very prolonged service life, or duplex powder coated with coat curing according to RAL to prevent corrosion. All other metallic elements are also zinc coated or duplex powder coated with coat curing according to RAL to prevent corrosion.

The slide is made from fibreglass. The surfaces of the slide, steps, etc. are made from high quality HDPE plastic (high density coloured polyethylene, which is characterised by high colour stability, UV resistance but mainly safety as it doesn't break and therefore there is no danger of injury to children by sharp fragments). The climbing net and the rope bridge are made using HERKULES material (16 mm thick ropes made from polypropylene with a steel internal core) and are connected with plastic or aluminium joints. The platforms are made from HPL (High-pressure laminate, which is characterised by high colour stability and water resistance). All fastening material is galvanized or stainless steel.

## Equipment

2x tower, roof, slide, sloping net access, ladder, rope bridge, 5x barrier from HDPE.

We reserve the right to change products without prior notice, which will, from our point of view, improve quality. The pictures are only informative and the products shown may differ from the products that we currently supply. We also reserve the right to make printing errors and assume no responsibility for their possible consequences. Otherwise, our terms and conditions apply. 30.04.2025