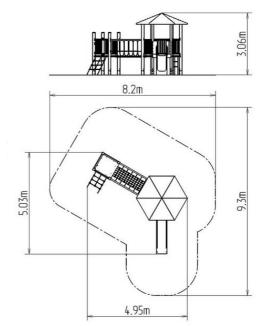

## **Basic information**

| Max. number of users: 18                                                                                             | 9,3 m<br>5,03 m x 3,06 m |
|----------------------------------------------------------------------------------------------------------------------|--------------------------|
| Fall zone: EN 1177Grass suDesignation:exteriorAvailability of spare parts:suppliedCertificate of Compliance:ČSN EN 1 |                          |