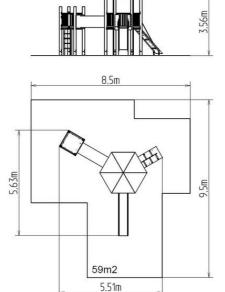

#### **Basic information**

Age category 3 - 15 years 8,5 m x 9,5 m Minimum area

**Equipment measurements** 5,51 m x 5,63 m x 3,56 m

Free fall height: 1.5 m 702 kg Load capacity: Max. number of users: 13

Fall zone: EN 1177 Rubber or gravel, 59 m<sup>2</sup>