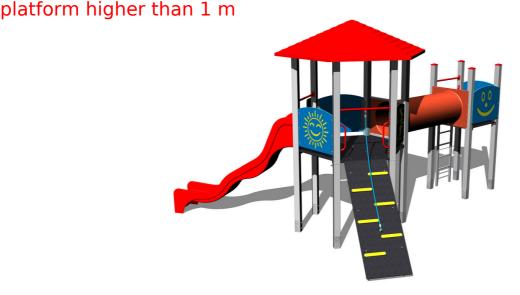

### UNIVERSAL 6U220KS - silver

Product type 6U-220KS-15

### **Equipment**

2x tower, roof, slide, crawl tunnel between the towers, sloping ramp with the rope and HDPE steps, ladder, 5x barrier from HDPE.