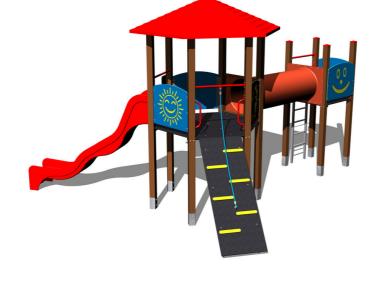

# UNIVERSAL 6U220KW - brown

6U-220KW-15

Product type

#### Equipment

2x tower, roof, slide, crawl tunnel between the towers, sloping ramp with the rope and HDPE steps, ladder, 5x barrier from HDPE.

We reserve the right to change products without prior notice, which will, from our point of view, improve quality. The pictures are only informative and the products shown may differ from the products that we currently supply. We also reserve the right to make printing errors and assume no responsibility for their possible consequences. Otherwise, our terms and conditions apply. 30.04.2025