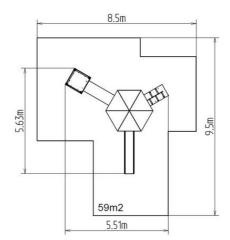

### **Basic information**

| Age category                 | 3 - 15 years                        |
|------------------------------|-------------------------------------|
| Minimum area                 | 8,5 m x 9,5 m                       |
| Equipment measurements       | 5,51 m x 5,63 m x 3,56 m            |
| Free fall height:            | 1,5 m                               |
| Load capacity:               | 702 kg                              |
| Max. number of users:        | 13                                  |
| Fall zone: EN 1177           | Rubber or gravel, 59 m <sup>2</sup> |
| Designation:                 | exterior                            |
| Availability of spare parts: | supplied by the                     |
| Certificate of Compliance:   | ČSN EN 1176 - 1, 2, 3               |