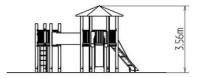

### **Basic information**

| Age category                 | 3 - 15 years                        |
|------------------------------|-------------------------------------|
| Minimum area                 | 8,5 m x 9,5 m                       |
| Equipment measurements       | 5,51 m x 5,63 m x 3,56 m            |
| Free fall height:            | 1,5 m                               |
| Load capacity:               | 702 kg                              |
| Max. number of users:        | 13                                  |
| Fall zone: EN 1177           | Rubber or gravel, 59 m <sup>2</sup> |
| Designation:                 | exterior                            |
| Availability of spare parts: | supplied by the                     |
| Certificate of Compliance:   | ČSN EN 1176 - 1, 2, 3               |