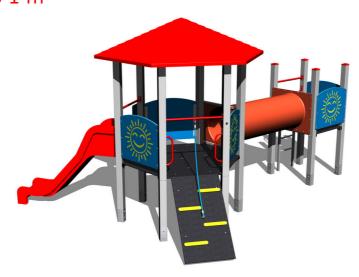

### **UNIVERSAL 6U220KS - silver**

Product type 6U-220KS-10

## Description

The slide is made from fibreglass. The surfaces of the slide, steps, etc. are made from high quality HDPE plastic (high density coloured polyethylene, which is characterised by high colour stability, UV resistance but mainly safety as it doesn't break and therefore there is no danger of injury to children by sharp fragments). The rope is made using HERKULES material (16 mm thick ropes made from polypropylene with a steel internal core). The platforms and the ramp are made from HPL (High-pressure laminate, which is characterised by high colour stability and water resistance). Crawl tunnel is made from fibreglass which is UV stable and it is characterised by high colour stability. All fastening material is galvanized or stainless steel.

#### **Equipment**

2x tower, roof, slide, crawl tunnel between the towers, sloping ramp with the rope and HDPE steps, ladder, 5x barrier from HDPE.