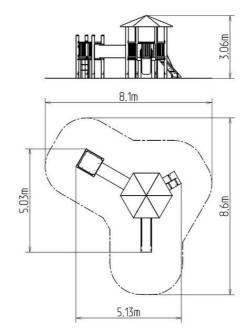

#### **Basic information**

Age category 2 - 15 years Minimum area 8,1 m x 8,6 m

Equipment measurements 5,13 m x 5,03 m x 3,06 m

Free fall height: 1, m
Load capacity: 702 kg
Max. number of users: 13

Fall zone: EN 1177 Grass surface
Designation: exterior
Availability of spare parts: supplied by the
Certificate of Compliance: ČSN EN 1176 - 1, 2, 3