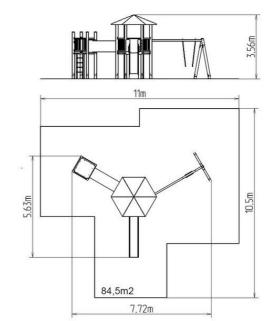

### **Basic information**

Age category 3 - 15 years Minimum area 11 m x 10,5 m

Equipment measurements 7,72 m x 5,63 m x 3,56 m

Free fall height: 1,5 m
Load capacity: 702 kg
Max. number of users: 13

Fall zone: EN 1177 Rubber or gravel, 84,5 m<sup>2</sup>