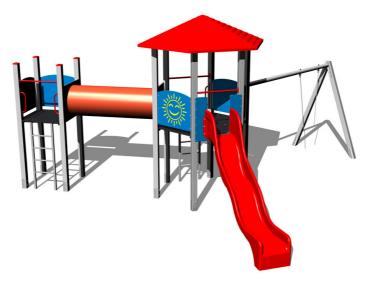

# **UNIVERSAL 6U236KS - silver**

Product type 6U-236KS-15

## **Equipment**

2x tower, roof, slide, crawl tunnel between the towers, 2x ladder, metal beam, 5x barrier from HDPE.