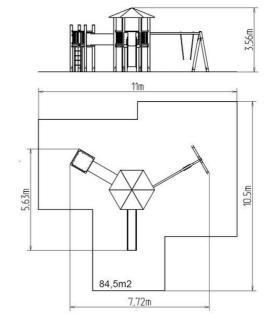

Category

Playground » UNIVERSAL tower sets » Tower units with a platform higher than 1 m

www.playgrounds-bonita.com

# UNIVERSAL 6U236KW - brown

6U-236KW-15

Product type

**Basic information** 