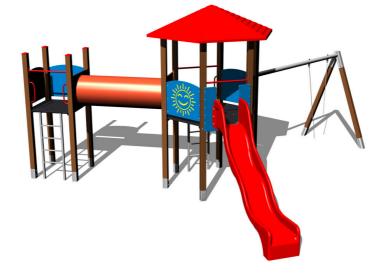

# UNIVERSAL 6U236KW - brown

6U-236KW-15

Product type

**Basic information** 

#### Equipment

2x tower, roof, slide, crawl tunnel between the towers, 2x ladder, metal beam, 5x barrier from HDPE.

We reserve the right to change products without prior notice, which will, from our point of view, improve quality. The pictures are only informative and the products shown may differ from the products that we currently supply. We also reserve the right to make printing errors and assume no responsibility for their possible consequences. Otherwise, our terms and conditions apply. 17.05.2025