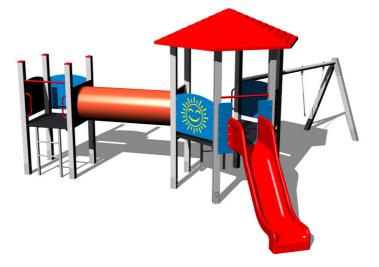

# UNIVERSAL 6U236KS - silver

Product type

ype 6U-236KS-10

#### Equipment

2x tower, roof, slide, crawl tunnel between the towers, 2x ladder, metal beam, 5x barrier from HDPE.

We reserve the right to change products without prior notice, which will, from our point of view, improve quality. The pictures are only informative and the products shown may differ from the products that we currently supply. We also reserve the right to make printing errors and assume no responsibility for their possible consequences. Otherwise, our terms and conditions apply. 30.04.2025