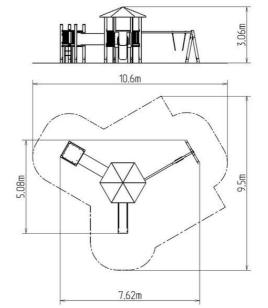

## **Basic information**

| Age category                 | 2 - 15 years             |
|------------------------------|--------------------------|
| Minimum area                 | 10,6 m x 9,5 m           |
| Equipment measurements       | 7,62 m x 5,08 m x 3,06 m |
| Free fall height:            | 1 m                      |
| Load capacity:               | 702 kg                   |
| Max. number of users:        | 13                       |
| Fall zone: EN 1177           | Grass surface            |
| Designation:                 | exterior                 |
| Availability of spare parts: | supplied by the          |
| Certificate of Compliance:   | ČSN EN 1176 - 1, 2, 3    |