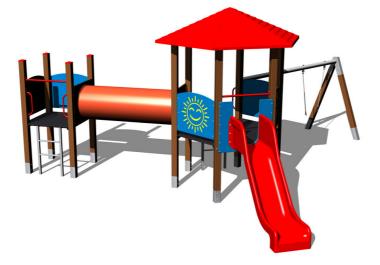

# UNIVERSAL 6U236KW - brown

Product type

6U-236KW-10

## Material

Platform - HPL Metal units - structural steel Plastic units - HDPE Slide - fibreglass Tunnel - fibreglass

## Description

The support structure of the tower unit is made of structural steel which is protected against corrosion by zinc coating, resulting in a very prolonged service life, or duplex powder coated with coat curing according to RAL to prevent corrosion. All other metallic elements are also zinc coated or duplex powder coated with coat curing according to RAL to prevent corrosion.

The slide is made from fibreglass. The surfaces of the slide, steps, etc. are made from high quality HDPE plastic (high density coloured polyethylene, which is characterised by high colour stability, UV resistance but mainly safety as it doesn't break and therefore there is no danger of injury to children by sharp fragments). The platforms are made from HPL (High-pressure laminate, which is characterised by high colour stability and water resistance). Crawl tunnel is made from fibreglass which is UV stable and it is characterised by high colour stability. All fastening material is galvanized or stainless steel.

## Equipment

2x tower, roof, slide, crawl tunnel between the towers, 2x ladder, metal beam, 5x barrier from HDPE.

We reserve the right to change products without prior notice, which will, from our point of view, improve quality. The pictures are only informative and the products shown may differ from the products that we currently supply. We also reserve the right to make printing errors and assume no responsibility for their possible consequences. Otherwise, our terms and conditions apply. 30.04.2025