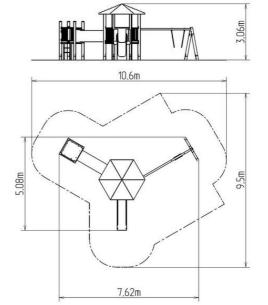

## **Basic information**

| Age category                 | 2 - 15 years             |
|------------------------------|--------------------------|
| Minimum area                 | 10,6 m x 9,5 m           |
| Equipment measurements       | 7,62 m x 5,08 m x 3,06 m |
| Free fall height:            | 1 m                      |
| Load capacity:               | 702 kg                   |
| Max. number of users:        | 13                       |
| Fall zone: EN 1177           | Grass surface            |
| Designation:                 | exterior                 |
| Availability of spare parts: | supplied by the          |
| Certificate of Compliance:   | ČSN EN 1176 - 1, 2, 3    |
|                              |                          |