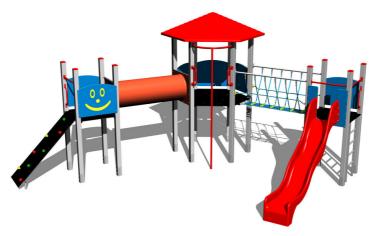

## Description

The support structure of the tower unit is made of structural steel which is protected against corrosion by zinc coating, resulting in a very prolonged service life, or duplex powder coated with coat curing according to RAL to prevent corrosion. All other metallic elements are also zinc coated or duplex powder coated with coat curing according to RAL to prevent corrosion.

The slide is made from fibreglass. The surfaces of the slides, steps, etc. are made from high quality HDPE plastic (high density coloured polyethylene, which is characterised by high colour stability, UV resistance but mainly safety as it doesn't break and therefore there is no danger of injury to children by sharp fragments). The rope bridge is made using HERKULES material (16 mm thick ropes made from polypropylene with a steel internal core) and is connected with plastic or aluminium joints. The platforms and the sloping climbing wall are made from HPL (High-pressure laminate, which is characterised by high colour stability and water resistance). The climbing holds are made from the mix of silica sand and epoxy resin, which ensures long life, colour preservation as well as skin friendly surface. The crawler tunnel is made of laminate with high UV stability and high colour stability. All fastening material is galvanized or stainless steel.

#### **Equipment**

3x tower, slide, roof, sloping climbing wall, rope bridge, ladder, crawl tunnel between the towers, fire pole, 6x barrier from HDPE.