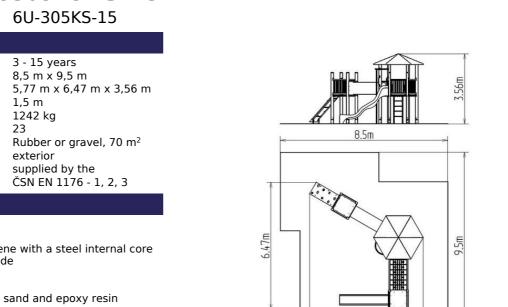

#### **Basic information**

Age category 3 - 15 years Minimum area 8,5 m x 9,5 m

Equipment measurements 5,77 m x 6,47 m x 3,56 m

Free fall height: 1,5 m
Load capacity: 1242 kg
Max. number of users: 23

Fall zone: EN 1177 Rubber or gravel, 70 m<sup>2</sup>

70m2

5.77m