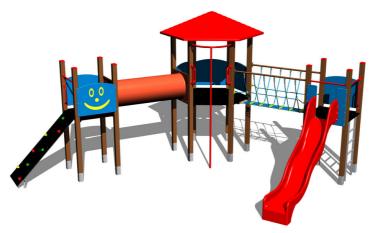

# UNIVERSAL 6U305KW - brown

Product type 6U-305KW-15

# **Equipment**

3x tower, slide, roof, sloping climbing wall, rope bridge, ladder, crawl tunnel between the towers, fire pole, 6x barrier from HDPE.