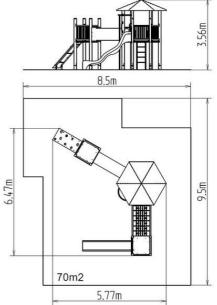

### **Basic information**

Age category 3 - 15 years Minimum area 8,5 m x 9,5 m

Equipment measurements 5,77 m x 6,47 m x 3,56 m

Free fall height: 1,5 m
Load capacity: 1242 kg
Max. number of users: 23

Fall zone: EN 1177 Rubber or gravel, 70 m<sup>2</sup>