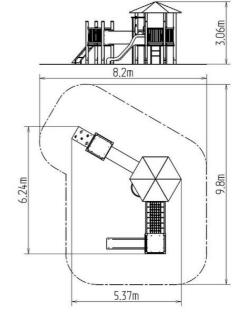

### **Basic information**

Age category 2 - 15 years Minimum area 8,2 m x 9,8 m

Equipment measurements 5,37 m x 6,24 m x 3,06 m

Free fall height: 1 m
Load capacity: 1242 kg
Max. number of users: 23

Fall zone: EN 1177 Grass surface
Designation: exterior
Availability of spare parts: supplied by the
Certificate of Compliance: ČSN EN 1176 - 1, 2, 3