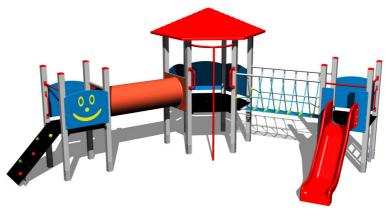

# **Equipment**

3x tower, slide, roof, sloping climbing wall, rope bridge, ladder, crawl tunnel between the towers, fire pole, 6x barrier from HDPE.