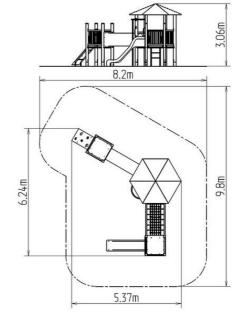

### **Basic information**

Age category 2 - 15 years Minimum area 8,2 m x 9,8 m

Equipment measurements 5,37 m x 6,24 m x 3,06 m

Free fall height: 1 m
Load capacity: 1242 kg
Max. number of users: 23

Fall zone: EN 1177 Grass surface
Designation: exterior
Availability of spare parts: supplied by the
Certificate of Compliance: ČSN EN 1176 - 1, 2, 3