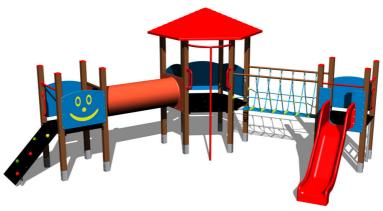

## UNIVERSAL 6U305KW - brown

Product type 6U-305KW-10

## **Equipment**

3x tower, slide, roof, sloping climbing wall, rope bridge, ladder, crawl tunnel between the towers, fire pole, 6x barrier from HDPE.