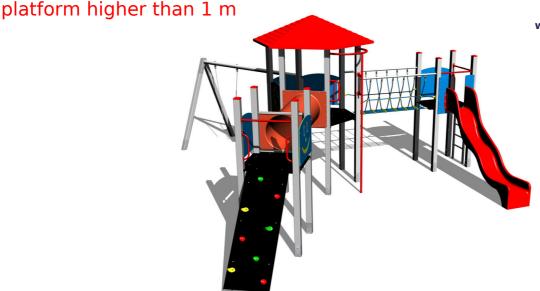

### **Basic information**

Age category 3 - 15 years Minimum area 12 m x 10,5 m

Equipment measurements 8,74 m x 6,47 m x 3,56 m

Free fall height: 1,5 m
Load capacity: 1188 kg
Max. number of users: 22

Fall zone: EN 1177 Rubber or gravel, 101 m<sup>2</sup>

# **Equipment**

3x tower, slide, roof, sloping climbing wall, rope bridge, ladder, crawl tunnel between the towers, fire pole, chain swing, 6x barrier from HDPE.