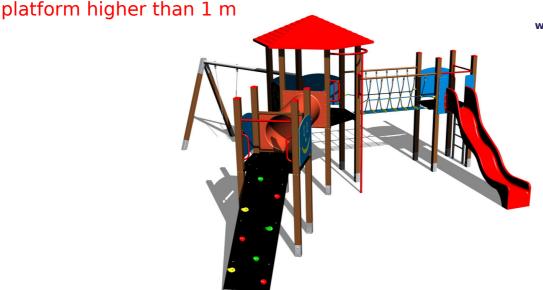

### **Basic information**

Age category 3 - 15 years Minimum area 12 m x 10,5 m

Equipment measurements 8,74 m x 6,47 m x 3,56 m

Free fall height: 1,5 m
Load capacity: 1188 kg
Max. number of users: 22

Fall zone: EN 1177 Rubber or gravel, 101 m<sup>2</sup>

# **Equipment**

3x tower, slide, roof, sloping climbing wall, rope bridge, ladder, crawl tunnel between the towers, fire pole, chain swing, 6x barrier from HDPE.